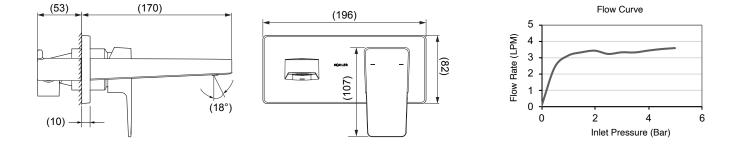

| Model             | K-22540ME-4ND-CP                                                                                                                                                                                                                              |
|-------------------|-----------------------------------------------------------------------------------------------------------------------------------------------------------------------------------------------------------------------------------------------|
| Finish            | Polished Chrome (CP), French Gold (AF)                                                                                                                                                                                                        |
| Connection Type   | G 1/2"                                                                                                                                                                                                                                        |
| Installation type | Wall Mount                                                                                                                                                                                                                                    |
| Dimensions        | Reach 170                                                                                                                                                                                                                                     |
| Flow rate         | 4 LPM at 4.1 Bars                                                                                                                                                                                                                             |
| Features          | <ul> <li>Life-50<sup>™</sup> Tested for 50 years of use, Kohler's cartridge has near diamond hardness</li> <li>Life-Bright<sup>™</sup> Resists corrosion; Kohler Chrome have 3 layers of coating</li> <li>Complies with SASO – WEL</li> </ul> |

## **Technical drawing**