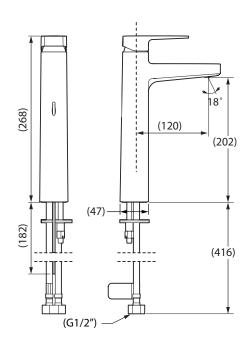

| Model             | K-22535ME-4ND-CP                                                                                                                                                                                                        |
|-------------------|-------------------------------------------------------------------------------------------------------------------------------------------------------------------------------------------------------------------------|
| Finish            | Polished Chrome (CP), French Gold (AF)                                                                                                                                                                                  |
| Connection Type   | G 1/2"                                                                                                                                                                                                                  |
| Installation type | Deck- or Counter-Mount                                                                                                                                                                                                  |
| Dimensions        | Reach 120 mm, Height 268 mm                                                                                                                                                                                             |
| Flow rate         | 4 LPM at 4.1 Bars                                                                                                                                                                                                       |
| Features          | <ul> <li>Life-50™ Tested for 50 years of use, Kohler's cartridge has near diamond hardness</li> <li>Life-Bright™ Resists corrosion; Kohler Chrome have 3 layers of coating</li> <li>Complies with SASO – WEL</li> </ul> |

## **Technical drawing**