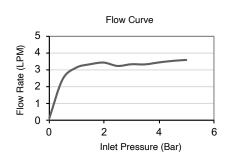

| Model             | K-22535ME-4ND-CP                                                                                                                                                                                                        |
|-------------------|-------------------------------------------------------------------------------------------------------------------------------------------------------------------------------------------------------------------------|
| Finish            | Polished Chrome (CP), French Gold (AF)                                                                                                                                                                                  |
| Connection Type   | G 1/2"                                                                                                                                                                                                                  |
| Installation type | Deck- or Counter-Mount                                                                                                                                                                                                  |
| Dimensions        | Reach 120 mm, Height 268 mm                                                                                                                                                                                             |
| Flow rate         | 4 LPM at 4.1 Bars                                                                                                                                                                                                       |
| Features          | <ul> <li>Life-50™ Tested for 50 years of use, Kohler's cartridge has near diamond hardness</li> <li>Life-Bright™ Resists corrosion; Kohler Chrome have 3 layers of coating</li> <li>Complies with SASO – WEL</li> </ul> |