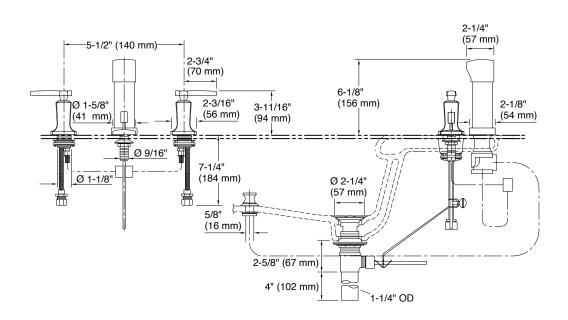

|
| Dimensions        | Width 180 mm Height 156 mm                                                                                                                                                                                           |
| Features          | <ul> <li>KOHLER ceramic disc valves exceed industry longevity standards for a lifetime of<br/>durable performance</li> <li>KOHLER finishes resist corrosion and tarnishing, exceeding industry durability</li> </ul> |
| Included          | Pop Up Drain                                                                                                                                                                                                         |

## Technical drawing