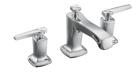

## Margaux

Widespread Bathroom Sink Faucet

K-16232T-4E2-CP

## Description

Redefine traditional styling with this Margaux bathroom sink faucet, which features a strong modern design that commands attention. This bath sink faucet comes with bold, ergonomic cross handles and Margaux's subtle pillow-top detailing.