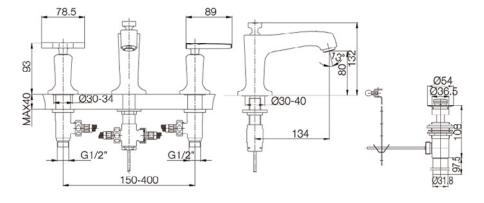

| Model             | K-16232T-4E2-CP                                                                                                                                                                                                 |
|-------------------|-----------------------------------------------------------------------------------------------------------------------------------------------------------------------------------------------------------------|
| Finish            | Polished Chrome (CP)                                                                                                                                                                                            |
| Connection Type   | G 1/2"                                                                                                                                                                                                          |
| Installation type | Deck- or Counter-Mount                                                                                                                                                                                          |
| Dimensions        | Reach 134 mm, Height 132 mm                                                                                                                                                                                     |
| Flow rate         | 4.5 lpm at 4.1 bars                                                                                                                                                                                             |
| Features          | - Life-50 <sup>™</sup> Tested for 50 years of use, Kohler's cartridge has near diamond hardness - Life-Bright <sup>™</sup> Resists corrosion; Kohler Chrome have 3 layers of coating - Complies with SASO – WEL |
| Included          | Pop Up Drain                                                                                                                                                                                                    |
| Technical drawing |                                                                                                                                                                                                                 |