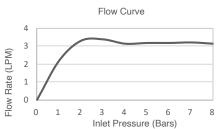

| Model             | K-16232T-4E2-CP                                                                                                                                                                                                 |
|-------------------|-----------------------------------------------------------------------------------------------------------------------------------------------------------------------------------------------------------------|
| Finish            | Polished Chrome (CP)                                                                                                                                                                                            |
| Connection Type   | G 1/2"                                                                                                                                                                                                          |
| Installation type | Deck- or Counter-Mount                                                                                                                                                                                          |
| Dimensions        | Reach 134 mm, Height 132 mm                                                                                                                                                                                     |
| Flow rate         | 4.5 lpm at 4.1 bars                                                                                                                                                                                             |
| Features          | - Life-50 <sup>™</sup> Tested for 50 years of use, Kohler's cartridge has near diamond hardness - Life-Bright <sup>™</sup> Resists corrosion; Kohler Chrome have 3 layers of coating - Complies with SASO – WEL |
| Included          | Pop Up Drain                                                                                                                                                                                                    |
| Technical drawing |                                                                                                                                                                                                                 |