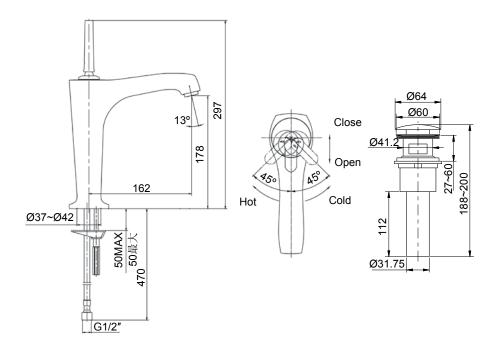

| Model                 | K-16231T-4E2-CP                                                                                                                                                                                                 |
|-----------------------|-----------------------------------------------------------------------------------------------------------------------------------------------------------------------------------------------------------------|
| Finish                | Polished Chrome (CP)                                                                                                                                                                                            |
| Connection Type       | G 1/2"                                                                                                                                                                                                          |
| Installation type     | Deck- or Counter-Mount                                                                                                                                                                                          |
| Dimensions            | Reach 162 mm, Height 297 mm                                                                                                                                                                                     |
| Flow rate             | 4.2 lpm at 4.1 bars                                                                                                                                                                                             |
| Features              | - Life-50 <sup>™</sup> Tested for 50 years of use, Kohler's cartridge has near diamond hardness - Life-Bright <sup>™</sup> Resists corrosion; Kohler Chrome have 3 layers of coating - Complies with SASO – WEL |
| Included              | Clicker Drain                                                                                                                                                                                                   |
| Talakada al alamada a |                                                                                                                                                                                                                 |

## **Technical drawing**