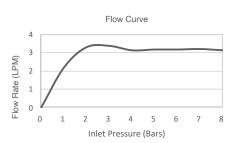

| Model                 | K-16231T-4E2-CP                                                                                                                                                                                                 |
|-----------------------|-----------------------------------------------------------------------------------------------------------------------------------------------------------------------------------------------------------------|
| Finish                | Polished Chrome (CP)                                                                                                                                                                                            |
| Connection Type       | G 1/2"                                                                                                                                                                                                          |
| Installation type     | Deck- or Counter-Mount                                                                                                                                                                                          |
| Dimensions            | Reach 162 mm, Height 297 mm                                                                                                                                                                                     |
| Flow rate             | 4.2 lpm at 4.1 bars                                                                                                                                                                                             |
| Features              | - Life-50 <sup>™</sup> Tested for 50 years of use, Kohler's cartridge has near diamond hardness - Life-Bright <sup>™</sup> Resists corrosion; Kohler Chrome have 3 layers of coating - Complies with SASO – WEL |
| Included              | Clicker Drain                                                                                                                                                                                                   |
| Talakada al alamada a |                                                                                                                                                                                                                 |