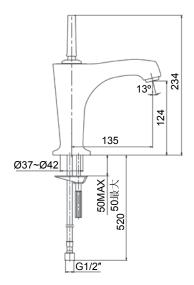

| Model             | K-16230T-4E2-CP                                                                                                                                                                                                 |
|-------------------|-----------------------------------------------------------------------------------------------------------------------------------------------------------------------------------------------------------------|
| Finish            | Polished Chrome (CP)                                                                                                                                                                                            |
| Connection Type   | G 1/2"                                                                                                                                                                                                          |
| Installation type | Deck- or Counter-Mount                                                                                                                                                                                          |
| Dimensions        | Reach 135 mm, Height 234 mm                                                                                                                                                                                     |
| Flow rate         | 4 lpm at 4.1 bars                                                                                                                                                                                               |
| Features          | - Life-50 <sup>™</sup> Tested for 50 years of use, Kohler's cartridge has near diamond hardness - Life-Bright <sup>™</sup> Resists corrosion; Kohler Chrome have 3 layers of coating - Complies with SASO – WEL |
| Included          | Clicker Drain                                                                                                                                                                                                   |
| Technical drawing |                                                                                                                                                                                                                 |