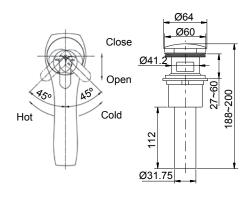

| Model             | K-16230T-4E2-CP                                                                                                                                                                                                 |
|-------------------|-----------------------------------------------------------------------------------------------------------------------------------------------------------------------------------------------------------------|
| Finish            | Polished Chrome (CP)                                                                                                                                                                                            |
| Connection Type   | G 1/2"                                                                                                                                                                                                          |
| Installation type | Deck- or Counter-Mount                                                                                                                                                                                          |
| Dimensions        | Reach 135 mm, Height 234 mm                                                                                                                                                                                     |
| Flow rate         | 4 lpm at 4.1 bars                                                                                                                                                                                               |
| Features          | - Life-50 <sup>™</sup> Tested for 50 years of use, Kohler's cartridge has near diamond hardness - Life-Bright <sup>™</sup> Resists corrosion; Kohler Chrome have 3 layers of coating - Complies with SASO – WEL |
| Included          | Clicker Drain                                                                                                                                                                                                   |
| Technical drawing |                                                                                                                                                                                                                 |