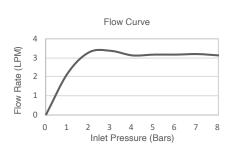

| Model             | K-16230T-4E2-CP                                                                                                                                                                                                 |
|-------------------|-----------------------------------------------------------------------------------------------------------------------------------------------------------------------------------------------------------------|
| Finish            | Polished Chrome (CP)                                                                                                                                                                                            |
| Connection Type   | G 1/2"                                                                                                                                                                                                          |
| Installation type | Deck- or Counter-Mount                                                                                                                                                                                          |
| Dimensions        | Reach 135 mm, Height 234 mm                                                                                                                                                                                     |
| Flow rate         | 4 lpm at 4.1 bars                                                                                                                                                                                               |
| Features          | - Life-50 <sup>™</sup> Tested for 50 years of use, Kohler's cartridge has near diamond hardness - Life-Bright <sup>™</sup> Resists corrosion; Kohler Chrome have 3 layers of coating - Complies with SASO – WEL |
| Included          | Clicker Drain                                                                                                                                                                                                   |
| Technical drawing |                                                                                                                                                                                                                 |