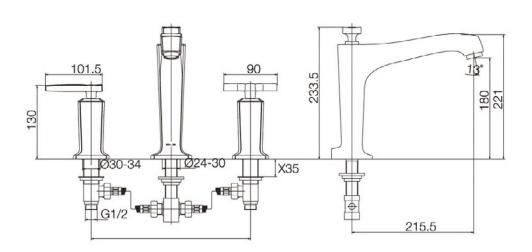

| Model             | K-16228T-4-CP                                                                                                                                                                                                                                                                    |
|-------------------|----------------------------------------------------------------------------------------------------------------------------------------------------------------------------------------------------------------------------------------------------------------------------------|
| Finish            | Polished Chrome (CP)                                                                                                                                                                                                                                                             |
| Connection Type   | G 1/2"                                                                                                                                                                                                                                                                           |
| Installation type | Deck- or Counter-Mount                                                                                                                                                                                                                                                           |
| Dimensions        | Reach 215 mm, Height 221 mm                                                                                                                                                                                                                                                      |
| Features          | <ul> <li>Solid Metal Construction for Durability and Reliability</li> <li>KOHLER ceramic disc valves exceed industry longevity standards for a lifetime of durable performance</li> <li>KOHLER finishes resist corrosion and tarnishing, exceeding industry standards</li> </ul> |

## Technical drawing