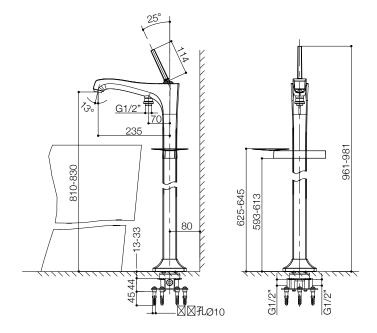

| Model             | K-15359T-4-CP                                                                                                                                                                                |
|-------------------|----------------------------------------------------------------------------------------------------------------------------------------------------------------------------------------------|
| Finish            | Polished Chrome (CP)                                                                                                                                                                         |
| Connection Type   | G 1/2"                                                                                                                                                                                       |
| Installation type | Floor Mount                                                                                                                                                                                  |
| Dimensions        | Reach 235 mm, Height 961 mm                                                                                                                                                                  |
| Flow rate         | Handshower 8.1 lpm                                                                                                                                                                           |
| Features          | <ul> <li>Solid Metal Construction for Durability and Reliability</li> <li>KOHLER finishes resist corrosion and tarnishing, exceeding industry durability standards over two times</li> </ul> |
| Included          | Shift Ellipse hand-shower ,152 cm hose                                                                                                                                                       |
| Recommended Part  | Mounting-block K-97905T-NA                                                                                                                                                                   |

## **Technical drawing**

276