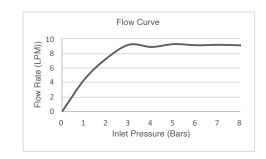

| Model             | K-15359T-4-CP                                                                                                                                                                                |
|-------------------|----------------------------------------------------------------------------------------------------------------------------------------------------------------------------------------------|
| Finish            | Polished Chrome (CP)                                                                                                                                                                         |
| Connection Type   | G 1/2"                                                                                                                                                                                       |
| Installation type | Floor Mount                                                                                                                                                                                  |
| Dimensions        | Reach 235 mm, Height 961 mm                                                                                                                                                                  |
| Flow rate         | Handshower 8.1 lpm                                                                                                                                                                           |
| Features          | <ul> <li>Solid Metal Construction for Durability and Reliability</li> <li>KOHLER finishes resist corrosion and tarnishing, exceeding industry durability standards over two times</li> </ul> |
| Included          | Shift Ellipse hand-shower ,152 cm hose                                                                                                                                                       |
| Recommended Part  | Mounting-block K-97905T-NA                                                                                                                                                                   |