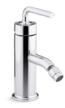

## **Purist**

Single-Hole Bidet Faucet

K-14434-4A-CP

## Description

Purist faucets and accessories combine simple, architectural forms with sensual design lines. Featuring this modern, minimalist style, this Purist bathroom sink faucet has lever handles.