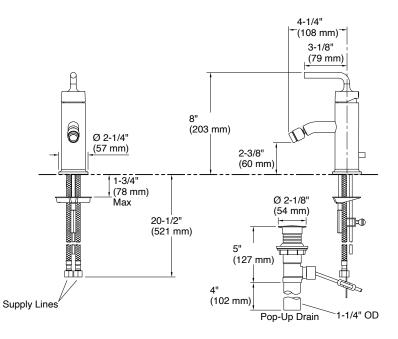

|
| Features          | <ul> <li>One-piece, self-contained ceramic disc valve allows both volume and temperature control.</li> <li>Temperature memory allows faucet to be turned on and off at any temperature setting.</li> <li>High-temperature limit setting for added safety.</li> <li>4-1/4" (108 mm) swivel spray spout</li> </ul> |
| Included          | Pop-up drain                                                                                                                                                                                                                                                                                                     |

## **Technical drawing**