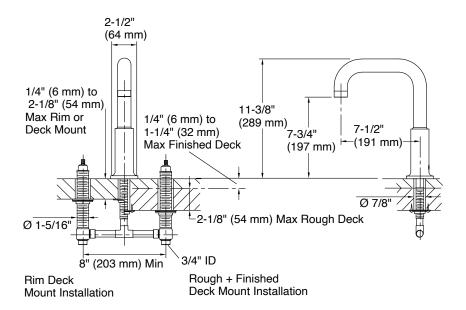

197mm                                                                                                                                                                                                                                                                                                      |
| Features          | <ul> <li>Solid Metal Construction for Durability and Reliability</li> <li>KOHLER ceramic disc valves exceed industry longevity standards for a lifetime of durable performance</li> <li>KOHLER finishes resist corrosion and tamishing, exceeding industry standards</li> <li>Complies with SASO- WEL</li> </ul> |

## Required

- Widespread lever handles K-T14429-4-CP/BV/BL Valve,
- One of the valve options: 1/2" valve K-300-K-NA or 3/4" valve K-301-K-NA

## **Technical drawing**