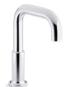

## **Purist**

Deck-Mount Non-Diverter Bath Spout

K-14430-CP

## Description

Purist faucets and accessories combine simple architectural forms with sensual design lines. Featuring this modern, minimalist style, the Purist deck-mount faucet spout trim adds sophistication to your bath with its defined gooseneck profile.