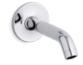

## Purist

Wall-Mount Non-Diverter Bath Spout, 35-degrees **K-14426-CP** 

## Description

Combining architectural forms with sensual design lines, Purist faucets and accessories bring a touch of modern elegance to your bathroom. This bath spout exemplifies the Purist collection's understated style with its rounded silhouette and gentle, 35-degree arc.