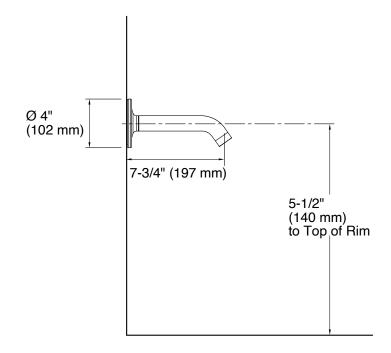

| Model             | K-14426-CP                                                                                                                                                                                                                                                                                                                     |
|-------------------|--------------------------------------------------------------------------------------------------------------------------------------------------------------------------------------------------------------------------------------------------------------------------------------------------------------------------------|
| Finish            | Polished Chrome (CP), Brushed Bronze (BV), Matte Black (BL), Vibrant Brushed Moderne Brass (2MB)                                                                                                                                                                                                                               |
| Connection Type   | NPT 1/2"                                                                                                                                                                                                                                                                                                                       |
| Installation type | Wall Mount                                                                                                                                                                                                                                                                                                                     |
| Dimensions        | Reach 197mm                                                                                                                                                                                                                                                                                                                    |
| Features          | <ul> <li>Solid Metal Construction for Durability and Reliability</li> <li>KOHLER ceramic disc valves exceed industry longevity standards by two times for a lifetime of durable performance</li> <li>KOHLER finishes resist corrosion and tarnishing, exceeding industry standards</li> <li>Complies with SASO- WEL</li> </ul> |