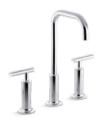

## **Purist**

Widespread Bathroom Sink Faucet with High Lever Handles and High Gooseneck Spout

## Description

Purist faucets and accessories combine simple, architectural forms with sensual design lines. Featuring this modern, minimalist style, this Purist bathroom sink faucet has a single, straight lever handle.

| Model             | K-14408T-4AE2-CP                                                                                                                                                                                                |
|-------------------|-----------------------------------------------------------------------------------------------------------------------------------------------------------------------------------------------------------------|
| Finish            | Polished Chrome (CP)                                                                                                                                                                                            |
| Connection Type   | G 1/2"                                                                                                                                                                                                          |
| Installation type | Deck- or Counter-Mount                                                                                                                                                                                          |
| Dimensions        | Reach 140 mm; Height 222 mm                                                                                                                                                                                     |
| Flow rate         | 4.5 lpm at 4.1 bars                                                                                                                                                                                             |
| Features          | - Life-50 <sup>™</sup> Tested for 50 years of use, Kohler's cartridge has near diamond hardness - Life-Bright <sup>™</sup> Resists corrosion; Kohler Chrome have 3 layers of coating - Complies with SASO – WEL |
| Included          | Pop-up drain                                                                                                                                                                                                    |