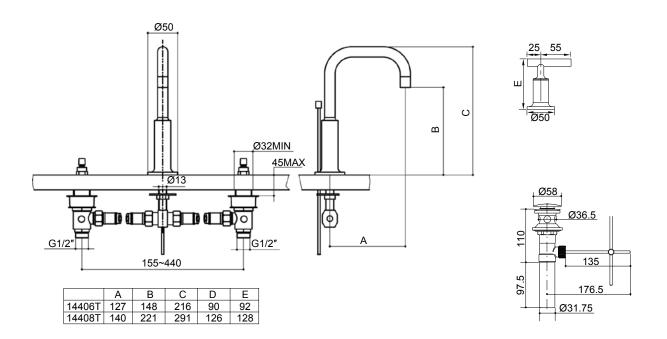

## **Technical drawing**

| Model             | K-14408T-4AE2-CP                                                                                                                                                                                                |
|-------------------|-----------------------------------------------------------------------------------------------------------------------------------------------------------------------------------------------------------------|
| Finish            | Polished Chrome (CP)                                                                                                                                                                                            |
| Connection Type   | G 1/2"                                                                                                                                                                                                          |
| Installation type | Deck- or Counter-Mount                                                                                                                                                                                          |
| Dimensions        | Reach 140 mm; Height 222 mm                                                                                                                                                                                     |
| Flow rate         | 4.5 lpm at 4.1 bars                                                                                                                                                                                             |
| Features          | - Life-50 <sup>™</sup> Tested for 50 years of use, Kohler's cartridge has near diamond hardness - Life-Bright <sup>™</sup> Resists corrosion; Kohler Chrome have 3 layers of coating - Complies with SASO – WEL |
| Included          | Pop-up drain                                                                                                                                                                                                    |