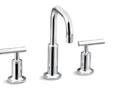

## Purist

Widespread Bathroom Sink Faucet with Low Lever Handles and Low Gooseneck Spout K-14406T-4E2-CP

## Description

Purist faucets and accessories combine simple, architectural forms with sensual design lines. Featuring this modern, minimalist style, this Purist bathroom sink faucet has a single, straight lever handle.