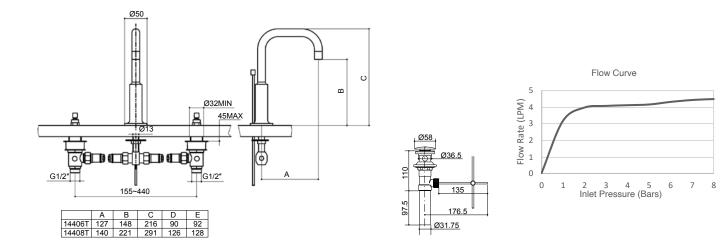

| Model             | K-14406T-4E2-CP                                                                                                                                                                                                                               |
|-------------------|-----------------------------------------------------------------------------------------------------------------------------------------------------------------------------------------------------------------------------------------------|
| Finish            | Polished Chrome (CP)                                                                                                                                                                                                                          |
| Connection Type   | G 1/2"                                                                                                                                                                                                                                        |
| Installation type | Deck- or Counter-Mount                                                                                                                                                                                                                        |
| Dimensions        | Reach 127 mm, Height of mixer 216 mm, Height up-to aerator 148 mm                                                                                                                                                                             |
| Flow rate         | 4.2 lpm at 4.1 bars                                                                                                                                                                                                                           |
| Features          | <ul> <li>Life-50<sup>™</sup> Tested for 50 years of use, Kohler's cartridge has near diamond hardness</li> <li>Life-Bright<sup>™</sup> Resists corrosion; Kohler Chrome have 3 layers of coating</li> <li>Complies with SASO – WEL</li> </ul> |
| Included          | Pop-up drain                                                                                                                                                                                                                                  |

## **Technical drawing**

355