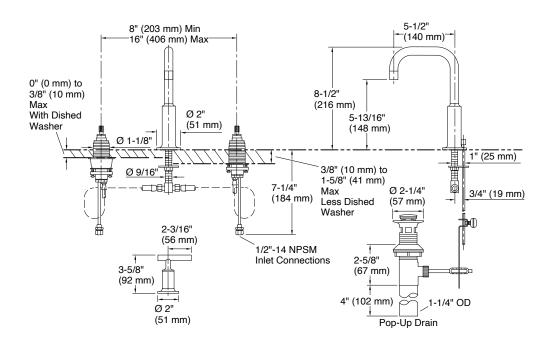

Height up-to aerator 148 mm                                                                                                                       |
| Flow rate         | 4.5 lpm at 4.1 bars                                                                                                                                                                     |
| Features          | - Life-50™ Tested for 50 years of use, Kohler's cartridge has near diamond hardness - Life-Bright™ Resists corrosion; Kohler Chrome have 3 layers of coating - Complies with SASO – WEL |
| Included          | Pop-up drain                                                                                                                                                                            |

## **Technical drawing**