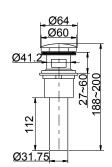

| Model             | K-14404T-4AE2-CP                                                                                                                                                                        |
|-------------------|-----------------------------------------------------------------------------------------------------------------------------------------------------------------------------------------|
| Finish            | Polished Chrome (CP)                                                                                                                                                                    |
| Connection Type   | G 1/2"                                                                                                                                                                                  |
| Installation type | Deck- or Counter-Mount                                                                                                                                                                  |
| Dimensions        | Reach 159 mm, Height 305 mm                                                                                                                                                             |
| Flow rate         | 4 lpm at 4.1 bars                                                                                                                                                                       |
| Features          | - Life-50™ Tested for 50 years of use, Kohler's cartridge has near diamond hardness - Life-Bright™ Resists corrosion; Kohler Chrome have 3 layers of coating - Complies with SASO – WEL |
| Included          | Clicker drain                                                                                                                                                                           |