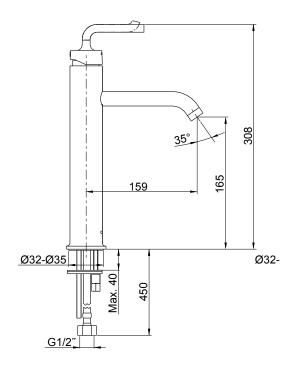

| Model             | K-14404T-4AE2-CP                                                                                                                                                                        |
|-------------------|-----------------------------------------------------------------------------------------------------------------------------------------------------------------------------------------|
| Finish            | Polished Chrome (CP)                                                                                                                                                                    |
| Connection Type   | G 1/2"                                                                                                                                                                                  |
| Installation type | Deck- or Counter-Mount                                                                                                                                                                  |
| Dimensions        | Reach 159 mm, Height 305 mm                                                                                                                                                             |
| Flow rate         | 4 lpm at 4.1 bars                                                                                                                                                                       |
| Features          | - Life-50™ Tested for 50 years of use, Kohler's cartridge has near diamond hardness - Life-Bright™ Resists corrosion; Kohler Chrome have 3 layers of coating - Complies with SASO – WEL |
| Included          | Clicker drain                                                                                                                                                                           |

## **Technical drawing**