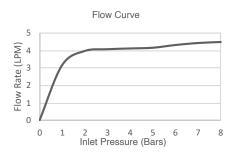

| Model             | K-14404T-4AE2-CP                                                                                                                                                                        |
|-------------------|-----------------------------------------------------------------------------------------------------------------------------------------------------------------------------------------|
| Finish            | Polished Chrome (CP)                                                                                                                                                                    |
| Connection Type   | G 1/2"                                                                                                                                                                                  |
| Installation type | Deck- or Counter-Mount                                                                                                                                                                  |
| Dimensions        | Reach 159 mm, Height 305 mm                                                                                                                                                             |
| Flow rate         | 4 lpm at 4.1 bars                                                                                                                                                                       |
| Features          | - Life-50™ Tested for 50 years of use, Kohler's cartridge has near diamond hardness - Life-Bright™ Resists corrosion; Kohler Chrome have 3 layers of coating - Complies with SASO – WEL |
| Included          | Clicker drain                                                                                                                                                                           |