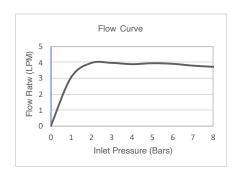

| Model             | K-14404-4A-BV                                                                                                                                                                                                                                 |
|-------------------|-----------------------------------------------------------------------------------------------------------------------------------------------------------------------------------------------------------------------------------------------|
| Finish            | Matter Black (BL), Vibrant Brushed Bronze (BV), Vibrant Brushed Moderne Brass (2MB)                                                                                                                                                           |
| Connection Type   | NPT 1/2"                                                                                                                                                                                                                                      |
| Installation type | Deck- or Counter-Mount                                                                                                                                                                                                                        |
| Dimensions        | Reach159 mm, Height 305 mm                                                                                                                                                                                                                    |
| Flow rate         | 4.1 lpm at 4.1 bars                                                                                                                                                                                                                           |
| Features          | <ul> <li>Life-50<sup>™</sup> Tested for 50 years of use, Kohler's cartridge has near diamond hardness</li> <li>Life-Bright<sup>™</sup> Resists corrosion; Kohler Chrome have 3 layers of coating</li> <li>Complies with SASO – WEL</li> </ul> |
| Included          | Clicker drain                                                                                                                                                                                                                                 |