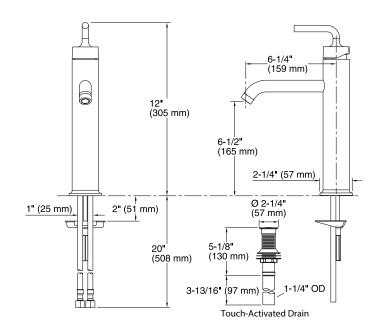

## **Technical drawing**

352

| Model             | K-14404-4A-BV                                                                                                                                                                                                                                 |
|-------------------|-----------------------------------------------------------------------------------------------------------------------------------------------------------------------------------------------------------------------------------------------|
| Finish            | Matter Black (BL), Vibrant Brushed Bronze (BV), Vibrant Brushed Moderne Brass (2MB)                                                                                                                                                           |
| Connection Type   | NPT 1/2"                                                                                                                                                                                                                                      |
| Installation type | Deck- or Counter-Mount                                                                                                                                                                                                                        |
| Dimensions        | Reach159 mm, Height 305 mm                                                                                                                                                                                                                    |
| Flow rate         | 4.1 lpm at 4.1 bars                                                                                                                                                                                                                           |
| Features          | <ul> <li>Life-50<sup>™</sup> Tested for 50 years of use, Kohler's cartridge has near diamond hardness</li> <li>Life-Bright<sup>™</sup> Resists corrosion; Kohler Chrome have 3 layers of coating</li> <li>Complies with SASO – WEL</li> </ul> |
| Included          | Clicker drain                                                                                                                                                                                                                                 |