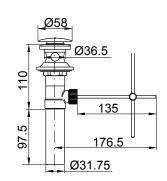

| Model             | K-14402T-4AE2-CP                                                                                                                                                                                                        |
|-------------------|-------------------------------------------------------------------------------------------------------------------------------------------------------------------------------------------------------------------------|
| Finish            | Polished Chrome (CP)                                                                                                                                                                                                    |
| Connection Type   | G 1/2"                                                                                                                                                                                                                  |
| Installation type | Deck- or Counter-Mount                                                                                                                                                                                                  |
| Dimensions        | Reach 139 mm, Height 198 mm                                                                                                                                                                                             |
| Flow rate         | 4.7 lpm at 4.1 bars                                                                                                                                                                                                     |
| Features          | <ul> <li>Life-50™ Tested for 50 years of use, Kohler's cartridge has near diamond hardness</li> <li>Life-Bright™ Resists corrosion; Kohler Chrome have 3 layers of coating</li> <li>Complies with SASO – WEL</li> </ul> |
| Included          | Pop Up Drain                                                                                                                                                                                                            |

## **Technical drawing**