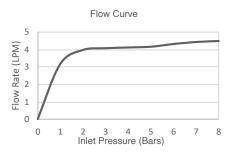

| Model             | K-14402T-4AE2-CP                                                                                                                                                                                                        |
|-------------------|-------------------------------------------------------------------------------------------------------------------------------------------------------------------------------------------------------------------------|
| Finish            | Polished Chrome (CP)                                                                                                                                                                                                    |
| Connection Type   | G 1/2"                                                                                                                                                                                                                  |
| Installation type | Deck- or Counter-Mount                                                                                                                                                                                                  |
| Dimensions        | Reach 139 mm, Height 198 mm                                                                                                                                                                                             |
| Flow rate         | 4.7 lpm at 4.1 bars                                                                                                                                                                                                     |
| Features          | <ul> <li>Life-50™ Tested for 50 years of use, Kohler's cartridge has near diamond hardness</li> <li>Life-Bright™ Resists corrosion; Kohler Chrome have 3 layers of coating</li> <li>Complies with SASO – WEL</li> </ul> |
| Included          | Pop Up Drain                                                                                                                                                                                                            |