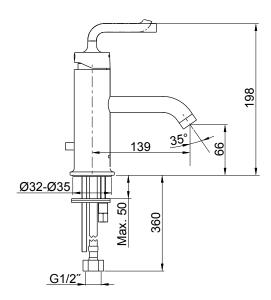

| Model             | K-14402T-4AE2-CP                                                                                                                                                                                                        |
|-------------------|-------------------------------------------------------------------------------------------------------------------------------------------------------------------------------------------------------------------------|
| Finish            | Polished Chrome (CP)                                                                                                                                                                                                    |
| Connection Type   | G 1/2"                                                                                                                                                                                                                  |
| Installation type | Deck- or Counter-Mount                                                                                                                                                                                                  |
| Dimensions        | Reach 139 mm, Height 198 mm                                                                                                                                                                                             |
| Flow rate         | 4.7 lpm at 4.1 bars                                                                                                                                                                                                     |
| Features          | <ul> <li>Life-50™ Tested for 50 years of use, Kohler's cartridge has near diamond hardness</li> <li>Life-Bright™ Resists corrosion; Kohler Chrome have 3 layers of coating</li> <li>Complies with SASO – WEL</li> </ul> |
| Included          | Pop Up Drain                                                                                                                                                                                                            |

## **Technical drawing**