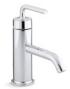

## **Purist**

Single-Handle Bathroom Sink Faucet

## K-14402T-4AE2-CP

Purist faucets and accessories combine simple, architectural forms with sensual design lines. Featuring this modern, minimalist style, this Purist bathroom sink faucet has a single, straight lever handle.