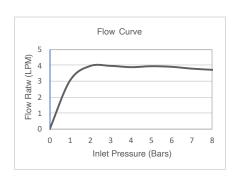

| Model             | K-14402-4A-BV                                                                                                                                                                                                           |
|-------------------|-------------------------------------------------------------------------------------------------------------------------------------------------------------------------------------------------------------------------|
| Finish            | Vibrant Brushed Bronze (BV), Matte Black (BL), Vibrant Brushed Moderne Brass (2MB)                                                                                                                                      |
| Connection Type   | NPT 1/2"                                                                                                                                                                                                                |
| Installation type | Deck- or Counter-Mount                                                                                                                                                                                                  |
| Dimensions        | Reach 140 mm, Height 197 mm                                                                                                                                                                                             |
| Flow rate         | 4.1 lpm at 4.1 bars                                                                                                                                                                                                     |
| Features          | <ul> <li>Life-50™ Tested for 50 years of use, Kohler's cartridge has near diamond hardness</li> <li>Life-Bright™ Resists corrosion; Kohler Chrome have 3 layers of coating</li> <li>Complies with SASO – WEL</li> </ul> |
| Included          | Pop Up Drain                                                                                                                                                                                                            |