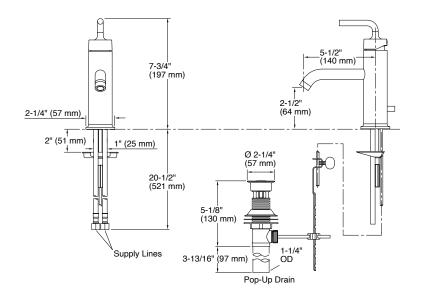

| Model             | K-14402-4A-BV                                                                                                                                                                                                           |
|-------------------|-------------------------------------------------------------------------------------------------------------------------------------------------------------------------------------------------------------------------|
| Finish            | Vibrant Brushed Bronze (BV), Matte Black (BL), Vibrant Brushed Moderne Brass (2MB)                                                                                                                                      |
| Connection Type   | NPT 1/2"                                                                                                                                                                                                                |
| Installation type | Deck- or Counter-Mount                                                                                                                                                                                                  |
| Dimensions        | Reach 140 mm, Height 197 mm                                                                                                                                                                                             |
| Flow rate         | 4.1 lpm at 4.1 bars                                                                                                                                                                                                     |
| Features          | <ul> <li>Life-50™ Tested for 50 years of use, Kohler's cartridge has near diamond hardness</li> <li>Life-Bright™ Resists corrosion; Kohler Chrome have 3 layers of coating</li> <li>Complies with SASO – WEL</li> </ul> |
| Included          | Pop Up Drain                                                                                                                                                                                                            |

## **Technical drawing**