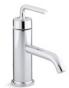

## **Purist**

Single-Handle Bathroom Sink Faucet

## K-14402-4A-BV

## Description

Purist faucets and accessories combine simple, architectural forms with sensual design lines. Featuring this modern, minimalist style, this Purist bathroom sink faucet has a single, straight lever handle.