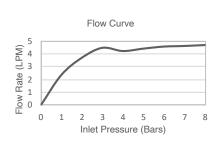

| Model             | K-10272-4-CP                                                                                                                                                                                                                                    |
|-------------------|-------------------------------------------------------------------------------------------------------------------------------------------------------------------------------------------------------------------------------------------------|
| Finish            | Polished Chrome (CP), Brushed Nickel (BN)                                                                                                                                                                                                       |
| Connection Type   | NPT 1/2"                                                                                                                                                                                                                                        |
| Installation type | Deck Mount                                                                                                                                                                                                                                      |
| Dimensions        | Reach: 129 mm, Height 124 mm                                                                                                                                                                                                                    |
| Flow rate         | 4.5 LPM at 4.1 Bars                                                                                                                                                                                                                             |
| Features          | <ul> <li>KOHLER ceramic disc valves exceed industry longevity standards for a lifetime of durable performance.</li> <li>Quick-Connect hose connections make widespread faucet installation a snap.</li> <li>Complies with SASO – WEL</li> </ul> |
| Included          | Metal pop-up drain with tailpiece                                                                                                                                                                                                               |