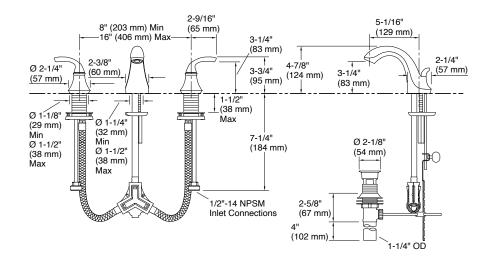

## **Technical drawing**

| Model             | K-10272-4-CP                                                                                                                                                                                                                                    |
|-------------------|-------------------------------------------------------------------------------------------------------------------------------------------------------------------------------------------------------------------------------------------------|
| Finish            | Polished Chrome (CP), Brushed Nickel (BN)                                                                                                                                                                                                       |
| Connection Type   | NPT 1/2"                                                                                                                                                                                                                                        |
| Installation type | Deck Mount                                                                                                                                                                                                                                      |
| Dimensions        | Reach: 129 mm, Height 124 mm                                                                                                                                                                                                                    |
| Flow rate         | 4.5 LPM at 4.1 Bars                                                                                                                                                                                                                             |
| Features          | <ul> <li>KOHLER ceramic disc valves exceed industry longevity standards for a lifetime of durable performance.</li> <li>Quick-Connect hose connections make widespread faucet installation a snap.</li> <li>Complies with SASO – WEL</li> </ul> |
| Included          | Metal pop-up drain with tailpiece                                                                                                                                                                                                               |