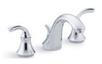

## **Forte**

Widespread Bathroom Sink Faucet

K-10272-4-CP

## Description

With their stylish sculpted silhouettes, Forté faucets complement both classic and contemporary decor. This bathroom sink faucet features a sleek, arching spout and two ergonomic sculpted lever handles. Easy-to-install and leak-free UltraGlide™ valves provide durability.