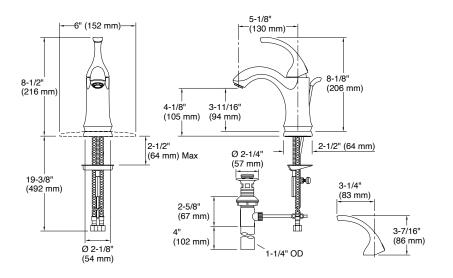

| Model             | K-10215-4-CP                                                                                                                                                                                                                                                                                                                                                                                                                                                                      |
|-------------------|-----------------------------------------------------------------------------------------------------------------------------------------------------------------------------------------------------------------------------------------------------------------------------------------------------------------------------------------------------------------------------------------------------------------------------------------------------------------------------------|
| Finish            | Polished Chrome (CP), Brushed Nickel (BN)                                                                                                                                                                                                                                                                                                                                                                                                                                         |
| Connection Type   | NPT 1/2"                                                                                                                                                                                                                                                                                                                                                                                                                                                                          |
| Installation type | Deck Mount                                                                                                                                                                                                                                                                                                                                                                                                                                                                        |
| Dimensions        | Reach 130 mm, Height 208 mm                                                                                                                                                                                                                                                                                                                                                                                                                                                       |
| Flow rate         | 4.5 LPM at 4.1 Bars                                                                                                                                                                                                                                                                                                                                                                                                                                                               |
| Features          | <ul> <li>One piece, self-contained ceramic disc valve allows both volume and temperature control.</li> <li>Temperature memory allows faucet to be turned on and off at any temperature setting.</li> <li>High-temperature limit setting for added safety.</li> <li>Life-50™ Tested for 50 years of use, Kohler's cartridge has near diamond hardness</li> <li>Life-Bright™ Resists corrosion; Kohler Chrome have 3 layers of coating</li> <li>Complies with SASO – WEL</li> </ul> |
| Included          | Metal Pop Up Drain                                                                                                                                                                                                                                                                                                                                                                                                                                                                |

## Technical drawing