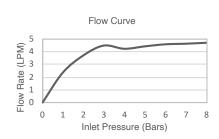

| Model             | K-10215-4-CP                                                                                                                                                                                                                                                                                                                                                                                                                                                                      |
|-------------------|-----------------------------------------------------------------------------------------------------------------------------------------------------------------------------------------------------------------------------------------------------------------------------------------------------------------------------------------------------------------------------------------------------------------------------------------------------------------------------------|
| Finish            | Polished Chrome (CP), Brushed Nickel (BN)                                                                                                                                                                                                                                                                                                                                                                                                                                         |
| Connection Type   | NPT 1/2"                                                                                                                                                                                                                                                                                                                                                                                                                                                                          |
| Installation type | Deck Mount                                                                                                                                                                                                                                                                                                                                                                                                                                                                        |
| Dimensions        | Reach 130 mm, Height 208 mm                                                                                                                                                                                                                                                                                                                                                                                                                                                       |
| Flow rate         | 4.5 LPM at 4.1 Bars                                                                                                                                                                                                                                                                                                                                                                                                                                                               |
| Features          | <ul> <li>One piece, self-contained ceramic disc valve allows both volume and temperature control.</li> <li>Temperature memory allows faucet to be turned on and off at any temperature setting.</li> <li>High-temperature limit setting for added safety.</li> <li>Life-50™ Tested for 50 years of use, Kohler's cartridge has near diamond hardness</li> <li>Life-Bright™ Resists corrosion; Kohler Chrome have 3 layers of coating</li> <li>Complies with SASO – WEL</li> </ul> |
| Included          | Metal Pop Up Drain                                                                                                                                                                                                                                                                                                                                                                                                                                                                |