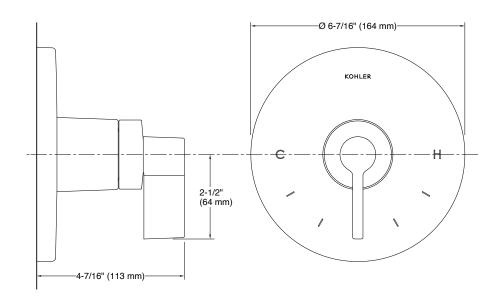

| W 164, H 164 mm                                                                                                                                                                                                                                                                                                                                 |
| Features          | <ul> <li>Thermostatic Temperature Control</li> <li>Single Handle Temperature Control</li> <li>Can be combined with Volume Control &amp; Transfer Valve &amp; Trim (Sold Separately)</li> <li>Provides Anti-Scald protection</li> <li>Adjustable high temperature limit stop</li> <li>Kohler finishes resist corrosion and tarnishing</li> </ul> |

## Required

Valve: 1/2" Valve: 2972-KS- & 3/4" Valve: 2975-KS-

## **Technical drawing**