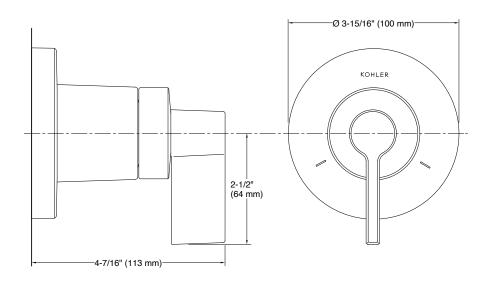

| W 100, H 100 mm                                                                                                                                                                                                                                                                                                            |
| Features                                               | <ul> <li>Single handle control flow to outlet</li> <li>ADA compliant metal lever handle</li> <li>Valve (not supplied) can be configured on site for two or three outlet operation</li> <li>360-degree handle rotation with three-outlet operation</li> <li>120-degree handle rotation with two-outlet operation</li> </ul> |

## Required

Valve: 728-K-NA or 737-K-NA

## **Technical drawing**