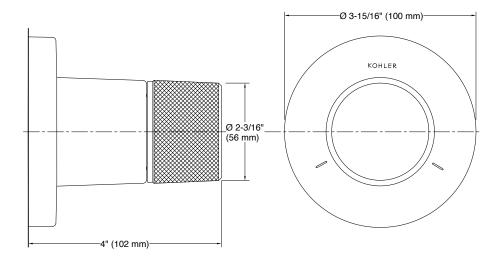

tion</li> </ul> |
| Required                                               |                                                                                                                                                                                                                                                                                                                            |
| Valve: 728-K-NA or 737-K-NA                            |                                                                                                                                                                                                                                                                                                                            |

**Technical drawing** 

331