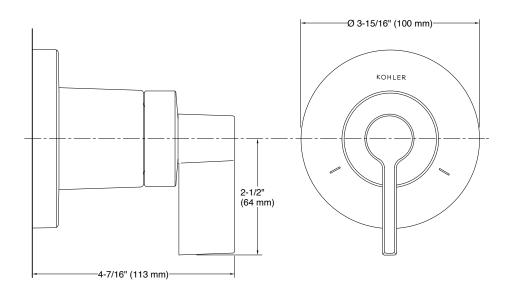

| W 100 , H 100 mm                                                                                                                                                                                                                                                                                                           |
| Features                                               | <ul> <li>Single handle control flow to outlet</li> <li>ADA compliant metal lever handle</li> <li>Valve (not supplied) can be configured on site for two or three outlet operation</li> <li>360-degree handle rotation with three-outlet operation</li> <li>120-degree handle rotation with two-outlet operation</li> </ul> |

## Required

Valve: 728-K-NA or 737-K-NA

## **Technical drawing**