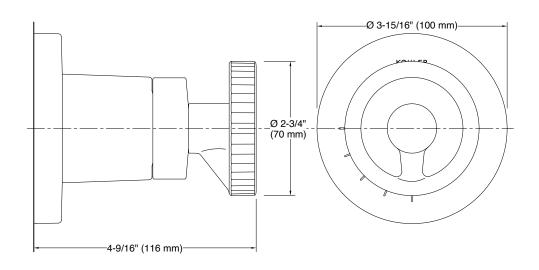

|
| Dimensions        | W 100, H 100                                                                                                                                                                                                                                                                                           |
| Features          | <ul> <li>Single handle operation for on/off actuation and volume control</li> <li>Ideal for use with Kohler thermostatic mixing valves</li> <li>Kohler finishes resist corrosion and tarnishing</li> <li>Premium material construction with metal handle ensures reliability and durability</li> </ul> |

## Required

Valve: 1/2" Valve: 2974-K- or 3/4" Valve: 2977-K-

## **Technical drawing**