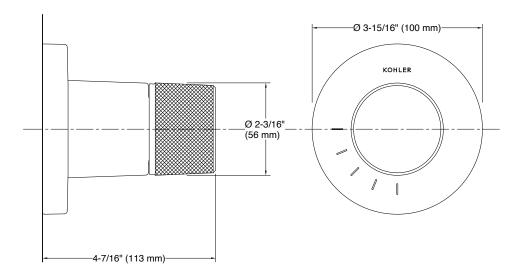

## **Technical drawing**

## Description

Modern form meets modern function: the KOHLER Components collection is defined by controlled forms and stark precision in every line and angle.

| Model             | K-T78025-8-CP                                                                                                                                                                                                                                                                                          |
|-------------------|--------------------------------------------------------------------------------------------------------------------------------------------------------------------------------------------------------------------------------------------------------------------------------------------------------|
| Finish            | Polished Chrome (CP), Matte Black (BL)                                                                                                                                                                                                                                                                 |
| Number of Outlets | 1   Maximum outlets working together 1                                                                                                                                                                                                                                                                 |
| Installation type | Wall Mount                                                                                                                                                                                                                                                                                             |
| Dimensions        | W 100 , H 100 mm                                                                                                                                                                                                                                                                                       |
| Features          | <ul> <li>Single handle operation for on/off actuation and volume control</li> <li>Ideal for use with Kohler thermostatic mixing valves</li> <li>Kohler finishes resist corrosion and tarnishing</li> <li>Premium material construction with metal handle ensures reliability and durability</li> </ul> |