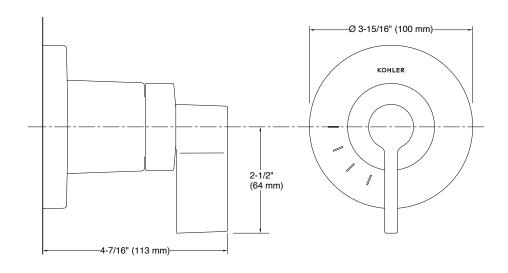

## **Technical drawing**

## Description

Modern form meets modern function: the KOHLER Components collection is defined by controlled forms and stark precision in every line and angle.

| Model             | K-T78025-4-CP                                                                                                                                                                                                                                                                                          |
|-------------------|--------------------------------------------------------------------------------------------------------------------------------------------------------------------------------------------------------------------------------------------------------------------------------------------------------|
| Finish            | Polished Chrome (CP), Matte Black (BL)                                                                                                                                                                                                                                                                 |
| Number of Outlets | 1   Maximum outlets working together 1                                                                                                                                                                                                                                                                 |
| Installation type | Wall Mount                                                                                                                                                                                                                                                                                             |
| Dimensions        | W 100, H 100 mm                                                                                                                                                                                                                                                                                        |
| Features          | <ul> <li>Single handle operation for on/off actuation and volume control</li> <li>Ideal for use with Kohler thermostatic mixing valves</li> <li>Kohler finishes resist corrosion and tarnishing</li> <li>Premium material construction with metal handle ensures reliability and durability</li> </ul> |