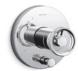

## Components

Rite-Temp® Shower Valve Trim with Diverter and Industrial Handle, Valve Not Included

## Description

Modern form meets modern function: the KOHLER Components collection is defined by controlled forms and stark precision in every line and angle.

| Model             | K-T78016-9-CP                                                                                                                                                                                                                                                                                                                                                                                                                                                                        |
|-------------------|--------------------------------------------------------------------------------------------------------------------------------------------------------------------------------------------------------------------------------------------------------------------------------------------------------------------------------------------------------------------------------------------------------------------------------------------------------------------------------------|
| Finish            | Polished Chrome (CP), Matte Black (BL)                                                                                                                                                                                                                                                                                                                                                                                                                                               |
| Number of Outlets | 2   Maximum outlets working together 1                                                                                                                                                                                                                                                                                                                                                                                                                                               |
| Installation type | Wall Mount                                                                                                                                                                                                                                                                                                                                                                                                                                                                           |
| Dimensions        | W 162 , H 162 mm                                                                                                                                                                                                                                                                                                                                                                                                                                                                     |
| Features          | <ul> <li>Single handle controls both on/off activation and temperature settings</li> <li>Includes faceplate with ADA-compliant metal lever handle and push-button diverter</li> <li>Provides temperature regulation and automatic anti-scald protection</li> <li>KOHLER finishes resist corrosion and tarnishing</li> <li>Pressure-balancing diaphragm technology maintains outlet temperature within</li> <li>+/-3 degrees Fahrenheit during water pressure fluctuations</li> </ul> |