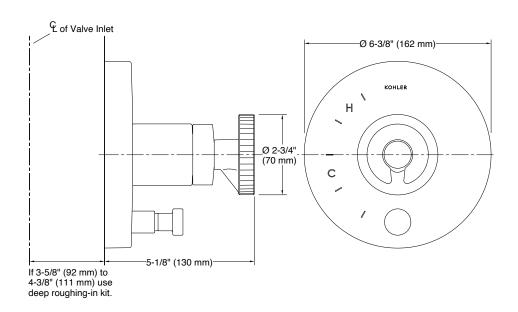

|
| Features          | <ul> <li>Single handle controls both on/off activation and temperature settings</li> <li>Includes faceplate with ADA-compliant metal lever handle and push-button diverter</li> <li>Provides temperature regulation and automatic anti-scald protection</li> <li>KOHLER finishes resist corrosion and tarnishing</li> <li>Pressure-balancing diaphragm technology maintains outlet temperature within</li> <li>+/-3 degrees Fahrenheit during water pressure fluctuations</li> </ul> |

# Required

Valve: 11748-K-NA

## **Technical drawing**