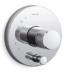

## Components

Rite-Temp® Shower Valve Trim with Diverter and Oyl Handle, Valve Not Included **K-T78016-8-CP** 

## Description

Modern form meets modern function: the KOHLER Components collection is defined by controlled forms and stark precision in every line and angle.

| Model             | K-T78016-8-CP                                                                                                                                                                                                                                                                                                                                                                                                                                                               |
|-------------------|-----------------------------------------------------------------------------------------------------------------------------------------------------------------------------------------------------------------------------------------------------------------------------------------------------------------------------------------------------------------------------------------------------------------------------------------------------------------------------|
| Finish            | Polished Chrome (CP), Matte Black (BL)                                                                                                                                                                                                                                                                                                                                                                                                                                      |
| Number of Outlets | 2   Maximum outlets working together 1                                                                                                                                                                                                                                                                                                                                                                                                                                      |
| Installation type | Wall Mount                                                                                                                                                                                                                                                                                                                                                                                                                                                                  |
| Dimensions        | W 162, H 162 mm                                                                                                                                                                                                                                                                                                                                                                                                                                                             |
| Features          | <ul> <li>Single handle controls both on/off activation and temperature settings</li> <li>Includes faceplate with ADA-compliant metal lever handle and push-button diverter</li> <li>Provides temperature regulation and automatic anti-scald protection</li> <li>KOHLER finishes resist corrosion and tarnishing</li> <li>Pressure-balancing diaphragm technology maintains outlet temperature within +/-3 degrees Fahrenheit during water pressure fluctuations</li> </ul> |