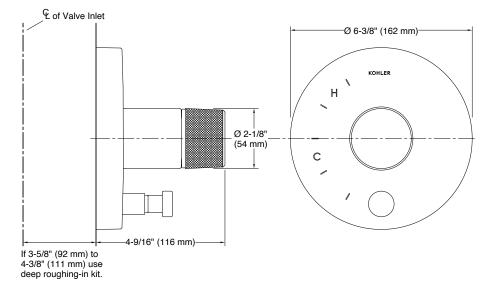

|
| Features          | <ul> <li>Single handle controls both on/off activation and temperature settings</li> <li>Includes faceplate with ADA-compliant metal lever handle and push-button diverter</li> <li>Provides temperature regulation and automatic anti-scald protection</li> <li>KOHLER finishes resist corrosion and tarnishing</li> <li>Pressure-balancing diaphragm technology maintains outlet temperature within +/-3 degrees Fahrenheit during water pressure fluctuations</li> </ul> |

## Required

324

Valve: 11748-K-NA

**Technical drawing**