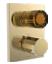

## Composed

Thermostatic Recessed Shower Trim & Valve with Decorative Handle

K-99730T-9ACH-BV

| Model             | K-99730T-9ACH-BV                                                                                                                                                                                                                                              |
|-------------------|---------------------------------------------------------------------------------------------------------------------------------------------------------------------------------------------------------------------------------------------------------------|
| Finish            | Vibrant Brushed Bronze (BV), Titanium (TT)                                                                                                                                                                                                                    |
| Number of Outlets | 1 way   1 outlet at a time                                                                                                                                                                                                                                    |
| Installation type | Wall Mount                                                                                                                                                                                                                                                    |
| Dimensions        | W 140, H 180 mm                                                                                                                                                                                                                                               |
| Features          | <ul> <li>Bottom handle controls temperature setting</li> <li>Top handle is for volume control</li> <li>Premium material construction with metal handle ensures reliability and durability</li> <li>KOHLER finishes resist corrosion and tarnishing</li> </ul> |