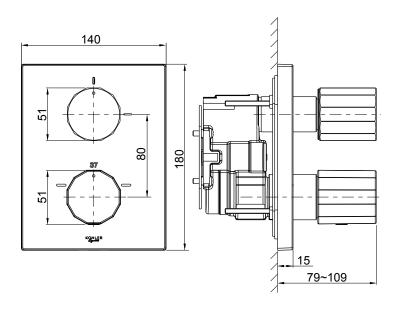

## **Technical drawing**

| Model             | K-99730T-9ACH-BV                                                                                                                                                                                                                                              |
|-------------------|---------------------------------------------------------------------------------------------------------------------------------------------------------------------------------------------------------------------------------------------------------------|
| Finish            | Vibrant Brushed Bronze (BV), Titanium (TT)                                                                                                                                                                                                                    |
| Number of Outlets | 1 way   1 outlet at a time                                                                                                                                                                                                                                    |
| Installation type | Wall Mount                                                                                                                                                                                                                                                    |
| Dimensions        | W 140, H 180 mm                                                                                                                                                                                                                                               |
| Features          | <ul> <li>Bottom handle controls temperature setting</li> <li>Top handle is for volume control</li> <li>Premium material construction with metal handle ensures reliability and durability</li> <li>KOHLER finishes resist corrosion and tarnishing</li> </ul> |