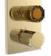

## Composed

Thermostatic Recessed Bath & Shower Trim & Valve with **Decorative Handle** K-99729T-9ACH-BV

| Model             | K-99729T-9ACH-BV                                                                                                                                                                                                                                                                                                                         |
|-------------------|------------------------------------------------------------------------------------------------------------------------------------------------------------------------------------------------------------------------------------------------------------------------------------------------------------------------------------------|
| Finish            | Vibrant Brushed Bronze (BV), Titanium (TT)                                                                                                                                                                                                                                                                                               |
| Number of Outlets | 2 way   1 outlet at a time                                                                                                                                                                                                                                                                                                               |
| Installation Type | Wall Mount                                                                                                                                                                                                                                                                                                                               |
| Dimensions        | W 140, H 180 mm                                                                                                                                                                                                                                                                                                                          |
| Features          | <ul> <li>Top handle is a diverter handle for the two outlets</li> <li>Bottom handle controls temperature setting; as a thermostatic solution it automatically maintains same temperature for every shower</li> <li>Durable Ceramic Valves tested for 1MN cycle tests</li> <li>KOHLER finishes resist corrosion and tarnishing</li> </ul> |
| Required Valve    | Universal Box: 98699T-NA                                                                                                                                                                                                                                                                                                                 |
|                   |                                                                                                                                                                                                                                                                                                                                          |