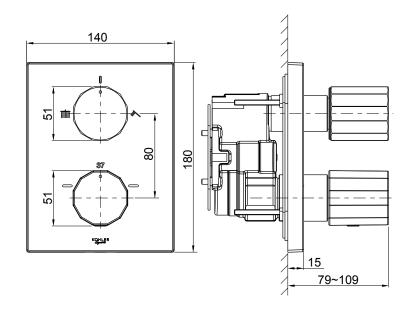

## **Technical drawing**

268

| Model             | K-99729T-9ACH-BV                                                                                                                                                                                                                                                                                                                         |
|-------------------|------------------------------------------------------------------------------------------------------------------------------------------------------------------------------------------------------------------------------------------------------------------------------------------------------------------------------------------|
| Finish            | Vibrant Brushed Bronze (BV), Titanium (TT)                                                                                                                                                                                                                                                                                               |
| Number of Outlets | 2 way   1 outlet at a time                                                                                                                                                                                                                                                                                                               |
| Installation Type | Wall Mount                                                                                                                                                                                                                                                                                                                               |
| Dimensions        | W 140, H 180 mm                                                                                                                                                                                                                                                                                                                          |
| Features          | <ul> <li>Top handle is a diverter handle for the two outlets</li> <li>Bottom handle controls temperature setting; as a thermostatic solution it automatically maintains same temperature for every shower</li> <li>Durable Ceramic Valves tested for 1MN cycle tests</li> <li>KOHLER finishes resist corrosion and tarnishing</li> </ul> |
| Required Valve    | Universal Box: 98699T-NA                                                                                                                                                                                                                                                                                                                 |
|                   |                                                                                                                                                                                                                                                                                                                                          |