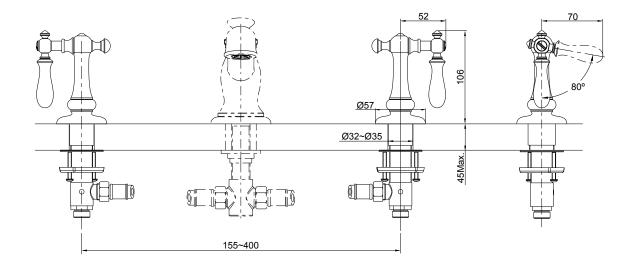

| Model             | K-98068T-9M-CP                                                                       |
|-------------------|--------------------------------------------------------------------------------------|
| Finish            | Polished Chrome (CP), French Gold (AF), Brushed Bronze (BV), Oil Rubbed Bronze (2BZ) |
| Connection Type   | G 1/2"                                                                               |
| Installation type | Deck- or Counter-Mount                                                               |
| Dimensions        | 52 X 106 mm                                                                          |

## **Technical drawing**

241