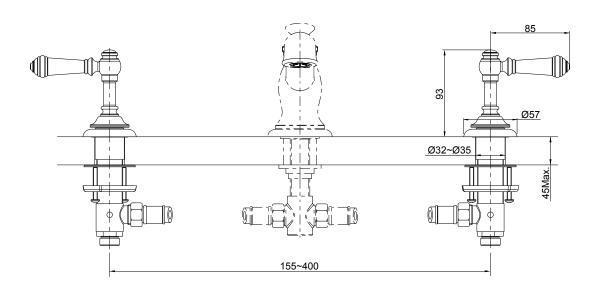

| Model             | K-98068T-4-CP                                                                        |
|-------------------|--------------------------------------------------------------------------------------|
| Finish            | Polished Chrome (CP), French Gold (AF), Oil Rubbed Bronze (2BZ), Brushed Bronze (BV) |
| Connection Type   | G 1/2"                                                                               |
| Installation type | Deck- or Counter-Mount                                                               |
| Dimensions        | 85 x 93 mm                                                                           |