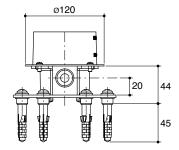

ting-block installs into the wood or concrete subfloor to firmly anchor the bath filler faucet.



| Model      | K-97905T-NA                                                                                                                                            |
|------------|--------------------------------------------------------------------------------------------------------------------------------------------------------|
| Dimensions | W 119, H 57 mm                                                                                                                                         |
| Features   | <ul> <li>For use with Margaux® and Composed freestanding bath fillers.</li> <li>Can be installed without required freestanding bath filler.</li> </ul> |

## **Technical drawing**