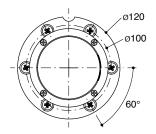

unting-block installs into the wood or concrete subfloor to firmly anchor the bath filler faucet.



| Model      | K-97905T-NA                                                                                                                                            |
|------------|--------------------------------------------------------------------------------------------------------------------------------------------------------|
| Dimensions | W 119, H 57 mm                                                                                                                                         |
| Features   | <ul> <li>For use with Margaux® and Composed freestanding bath fillers.</li> <li>Can be installed without required freestanding bath filler.</li> </ul> |

## **Technical drawing**