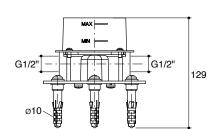

ng-block installs into the wood or concrete subfloor to firmly anchor the bath filler faucet.



| Model      | K-97905T-NA                                                                                                                                            |
|------------|--------------------------------------------------------------------------------------------------------------------------------------------------------|
| Dimensions | W 119, H 57 mm                                                                                                                                         |
| Features   | <ul> <li>For use with Margaux® and Composed freestanding bath fillers.</li> <li>Can be installed without required freestanding bath filler.</li> </ul> |

## **Technical drawing**