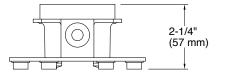

faucet.

| Model      | K-97399-NA                                                                                                                                                                  |
|------------|-----------------------------------------------------------------------------------------------------------------------------------------------------------------------------|
| Dimensions | W 119, H 57 mm                                                                                                                                                              |
| Features   | <ul> <li>For use with Purist®, Stillness®, Margaux® and Kelston® freestanding bath fillers.</li> <li>Can be installed without required freestanding bath filler.</li> </ul> |

## **Technical drawing**

508