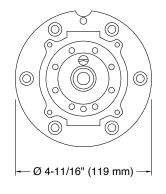

er faucet.

| Model      | K-97399-NA                                                                                                                                                                  |
|------------|-----------------------------------------------------------------------------------------------------------------------------------------------------------------------------|
| Dimensions | W 119, H 57 mm                                                                                                                                                              |
| Features   | <ul> <li>For use with Purist®, Stillness®, Margaux® and Kelston® freestanding bath fillers.</li> <li>Can be installed without required freestanding bath filler.</li> </ul> |

## **Technical drawing**

508