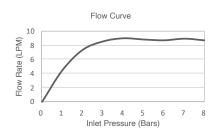

| U. |  |
|----|--|

125

| Model             | K-97367T-B4E2-CP                                                                                                                                                                                                                                                                                                                             |
|-------------------|----------------------------------------------------------------------------------------------------------------------------------------------------------------------------------------------------------------------------------------------------------------------------------------------------------------------------------------------|
| Finish            | Polished Chrome (CP)                                                                                                                                                                                                                                                                                                                         |
| Connection type   | G 1/2"                                                                                                                                                                                                                                                                                                                                       |
| Installation type | Floor Mount                                                                                                                                                                                                                                                                                                                                  |
| Dimensions        | Reach 226 mm, Height 780 mm                                                                                                                                                                                                                                                                                                                  |
| Flow rate         | 7 lpm at 4.1bars handshower                                                                                                                                                                                                                                                                                                                  |
| Features          | <ul> <li>A purposeful design to the minimalist space by delivering a clean, pure form</li> <li>KOHLER finishes resist corrosion and tarnishing, exceeding industry durability standards over two times</li> <li>KOHLER ceramic disc valves exceed industry longevity standards by two times for a lifetime of durable performance</li> </ul> |