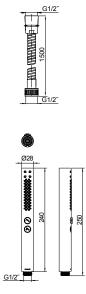

| U. |  |
|----|--|

125

| Model             | K-97367T-B4E2-CP                                                                                                                                                                                                                                                                                                                             |
|-------------------|----------------------------------------------------------------------------------------------------------------------------------------------------------------------------------------------------------------------------------------------------------------------------------------------------------------------------------------------|
| Finish            | Polished Chrome (CP)                                                                                                                                                                                                                                                                                                                         |
| Connection type   | G 1/2"                                                                                                                                                                                                                                                                                                                                       |
| Installation type | Floor Mount                                                                                                                                                                                                                                                                                                                                  |
| Dimensions        | Reach 226 mm, Height 780 mm                                                                                                                                                                                                                                                                                                                  |
| Flow rate         | 7 lpm at 4.1bars handshower                                                                                                                                                                                                                                                                                                                  |
| Features          | <ul> <li>A purposeful design to the minimalist space by delivering a clean, pure form</li> <li>KOHLER finishes resist corrosion and tarnishing, exceeding industry durability standards over two times</li> <li>KOHLER ceramic disc valves exceed industry longevity standards by two times for a lifetime of durable performance</li> </ul> |

## Required

Mounting Block K-97904T-NA

**Technical drawing** 

347