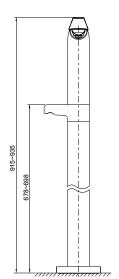

| U. |  |
|----|--|

125

| Model             | K-97367T-B4E2-CP                                                                                                                                                                                                                                                                                                                             |
|-------------------|----------------------------------------------------------------------------------------------------------------------------------------------------------------------------------------------------------------------------------------------------------------------------------------------------------------------------------------------|
| Finish            | Polished Chrome (CP)                                                                                                                                                                                                                                                                                                                         |
| Connection type   | G 1/2"                                                                                                                                                                                                                                                                                                                                       |
| Installation type | Floor Mount                                                                                                                                                                                                                                                                                                                                  |
| Dimensions        | Reach 226 mm, Height 780 mm                                                                                                                                                                                                                                                                                                                  |
| Flow rate         | 7 lpm at 4.1bars handshower                                                                                                                                                                                                                                                                                                                  |
| Features          | <ul> <li>A purposeful design to the minimalist space by delivering a clean, pure form</li> <li>KOHLER finishes resist corrosion and tarnishing, exceeding industry durability standards over two times</li> <li>KOHLER ceramic disc valves exceed industry longevity standards by two times for a lifetime of durable performance</li> </ul> |

## Required

Mounting Block K-97904T-NA

**Technical drawing** 

347