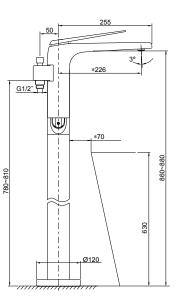

| U. |  |
|----|--|

125

| Model             | K-97367T-B4E2-CP                                                                                                                                                                                                                                                                                                                             |
|-------------------|----------------------------------------------------------------------------------------------------------------------------------------------------------------------------------------------------------------------------------------------------------------------------------------------------------------------------------------------|
| Finish            | Polished Chrome (CP)                                                                                                                                                                                                                                                                                                                         |
| Connection type   | G 1/2"                                                                                                                                                                                                                                                                                                                                       |
| Installation type | Floor Mount                                                                                                                                                                                                                                                                                                                                  |
| Dimensions        | Reach 226 mm, Height 780 mm                                                                                                                                                                                                                                                                                                                  |
| Flow rate         | 7 lpm at 4.1bars handshower                                                                                                                                                                                                                                                                                                                  |
| Features          | <ul> <li>A purposeful design to the minimalist space by delivering a clean, pure form</li> <li>KOHLER finishes resist corrosion and tarnishing, exceeding industry durability standards over two times</li> <li>KOHLER ceramic disc valves exceed industry longevity standards by two times for a lifetime of durable performance</li> </ul> |

## Required

Mounting Block K-97904T-NA

**Technical drawing** 

347