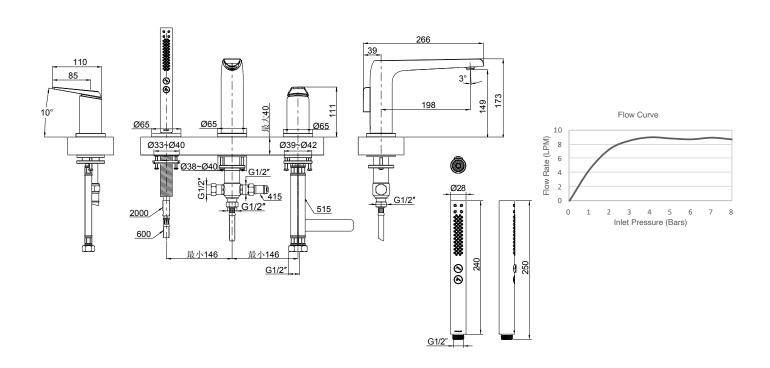

## **Technical drawing**

| Model             | K-97360T-B4E2-CP                                                                                                                                              |
|-------------------|---------------------------------------------------------------------------------------------------------------------------------------------------------------|
| Finish            | Polished Chrome (CP)                                                                                                                                          |
| Connection Type   | G 1/2"                                                                                                                                                        |
| Installation type | Deck Mount                                                                                                                                                    |
| Dimensions        | Reach 198 mm, Height of handshower: 240 mm                                                                                                                    |
| Flow rate         | 7 lpm at 4.1 bars                                                                                                                                             |
| Features          | - Life-50™ Tested for 50 years of use, Kohler's cartridge has near diamond hardness - Life-Bright™ Resists corrosion; Kohler Chrome have 3 layers of coating. |
| Included          | Multifunction hand shower & Diverter                                                                                                                          |