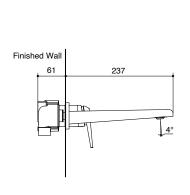

## Technical drawing

| Model             | K-97358T-4-CP                                                                                                                                                 |
|-------------------|---------------------------------------------------------------------------------------------------------------------------------------------------------------|
| Finish            | Polished Chrome (CP)                                                                                                                                          |
| Connection Type   | G 1/2"                                                                                                                                                        |
| Installation type | Wall Mount                                                                                                                                                    |
| Dimensions        | Reach 237 mm                                                                                                                                                  |
| Flow rate         | 7.8 lpm at 4.1 bars                                                                                                                                           |
| Features          | - Life-50™ Tested for 50 years of use, Kohler's cartridge has near diamond hardness - Life-Bright™ Resists corrosion; Kohler Chrome have 3 layers of coating. |
| Included          | Clicker drain & Concealed valve                                                                                                                               |