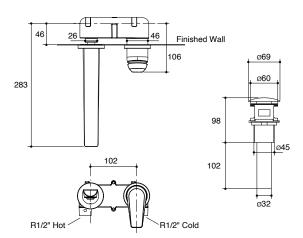

|
| Dimensions        | Reach 237 mm                                                                                                                                                  |
| Flow rate         | 7.8 lpm at 4.1 bars                                                                                                                                           |
| Features          | - Life-50™ Tested for 50 years of use, Kohler's cartridge has near diamond hardness - Life-Bright™ Resists corrosion; Kohler Chrome have 3 layers of coating. |
| Included          | Clicker drain & Concealed valve                                                                                                                               |

## Technical drawing