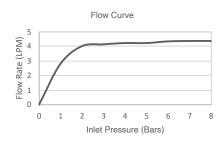

| Model             | K-97352T-4E2-CP                                                                                                                                                                                                          |
|-------------------|--------------------------------------------------------------------------------------------------------------------------------------------------------------------------------------------------------------------------|
| Finish            | Polished Chrome (CP)                                                                                                                                                                                                     |
| Connection Type   | G 1/2"                                                                                                                                                                                                                   |
| Installation type | Deck Mount                                                                                                                                                                                                               |
| Dimensions        | Reach: 148 mm, Height 127 mm                                                                                                                                                                                             |
| Flow rate         | 4 lpm at 4.1 bars                                                                                                                                                                                                        |
| Features          | <ul> <li>Life-50™ Tested for 50 years of use, Kohler's cartridge has near diamond hardness</li> <li>Life-Bright™ Resists corrosion; Kohler Chrome have 3 layers of coating.</li> <li>Complies with SASO – WEL</li> </ul> |
| Included          | Pop Up Drain                                                                                                                                                                                                             |