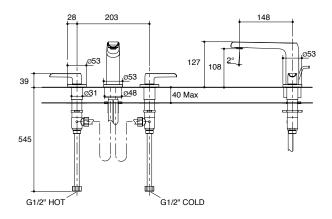

| Model             | K-97352T-4E2-CP                                                                                                                                                                                                          |
|-------------------|--------------------------------------------------------------------------------------------------------------------------------------------------------------------------------------------------------------------------|
| Finish            | Polished Chrome (CP)                                                                                                                                                                                                     |
| Connection Type   | G 1/2"                                                                                                                                                                                                                   |
| Installation type | Deck Mount                                                                                                                                                                                                               |
| Dimensions        | Reach: 148 mm, Height 127 mm                                                                                                                                                                                             |
| Flow rate         | 4 lpm at 4.1 bars                                                                                                                                                                                                        |
| Features          | <ul> <li>Life-50™ Tested for 50 years of use, Kohler's cartridge has near diamond hardness</li> <li>Life-Bright™ Resists corrosion; Kohler Chrome have 3 layers of coating.</li> <li>Complies with SASO – WEL</li> </ul> |
| Included          | Pop Up Drain                                                                                                                                                                                                             |

## **Technical drawing**