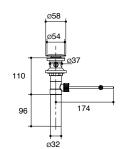

| Model             | K-97352T-4E2-CP                                                                                                                                                                                                          |
|-------------------|--------------------------------------------------------------------------------------------------------------------------------------------------------------------------------------------------------------------------|
| Finish            | Polished Chrome (CP)                                                                                                                                                                                                     |
| Connection Type   | G 1/2"                                                                                                                                                                                                                   |
| Installation type | Deck Mount                                                                                                                                                                                                               |
| Dimensions        | Reach: 148 mm, Height 127 mm                                                                                                                                                                                             |
| Flow rate         | 4 lpm at 4.1 bars                                                                                                                                                                                                        |
| Features          | <ul> <li>Life-50™ Tested for 50 years of use, Kohler's cartridge has near diamond hardness</li> <li>Life-Bright™ Resists corrosion; Kohler Chrome have 3 layers of coating.</li> <li>Complies with SASO – WEL</li> </ul> |
| Included          | Pop Up Drain                                                                                                                                                                                                             |