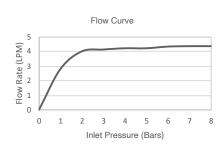

| Model             | K-97345T-4E2-CP                                                                                                                                                                         |
|-------------------|-----------------------------------------------------------------------------------------------------------------------------------------------------------------------------------------|
| Finish            | Polished Chrome (CP)                                                                                                                                                                    |
| Connection Type   | G 1/2"                                                                                                                                                                                  |
| Installation type | Deck Mount                                                                                                                                                                              |
| Dimensions        | Reach 148 mm, Height 138 mm                                                                                                                                                             |
| Flow rate         | 4 lpm at 4.1 bars                                                                                                                                                                       |
| Features          | - Life-50™ Tested for 50 years of use, Kohler's cartridge has near diamond hardness - Life-Bright™ Resists corrosion; Kohler Chrome have 3 layers of coating - Complies with SASO – WEL |
| Included          | Pop Up Drain                                                                                                                                                                            |