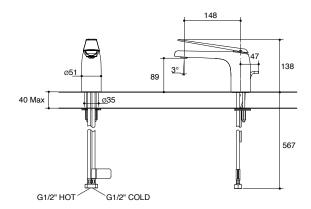

| Model             | K-97345T-4E2-CP                                                                                                                                                                         |
|-------------------|-----------------------------------------------------------------------------------------------------------------------------------------------------------------------------------------|
| Finish            | Polished Chrome (CP)                                                                                                                                                                    |
| Connection Type   | G 1/2"                                                                                                                                                                                  |
| Installation type | Deck Mount                                                                                                                                                                              |
| Dimensions        | Reach 148 mm, Height 138 mm                                                                                                                                                             |
| Flow rate         | 4 lpm at 4.1 bars                                                                                                                                                                       |
| Features          | - Life-50™ Tested for 50 years of use, Kohler's cartridge has near diamond hardness - Life-Bright™ Resists corrosion; Kohler Chrome have 3 layers of coating - Complies with SASO – WEL |
| Included          | Pop Up Drain                                                                                                                                                                            |

## Technical drawing