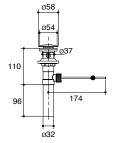

| Model             | K-97345T-4E2-CP                                                                                                                                                                         |
|-------------------|-----------------------------------------------------------------------------------------------------------------------------------------------------------------------------------------|
| Finish            | Polished Chrome (CP)                                                                                                                                                                    |
| Connection Type   | G 1/2"                                                                                                                                                                                  |
| Installation type | Deck Mount                                                                                                                                                                              |
| Dimensions        | Reach 148 mm, Height 138 mm                                                                                                                                                             |
| Flow rate         | 4 lpm at 4.1 bars                                                                                                                                                                       |
| Features          | - Life-50™ Tested for 50 years of use, Kohler's cartridge has near diamond hardness - Life-Bright™ Resists corrosion; Kohler Chrome have 3 layers of coating - Complies with SASO – WEL |
| Included          | Pop Up Drain                                                                                                                                                                            |

## Technical drawing