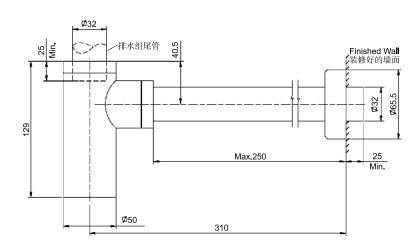

|
| Installation | Wall Mount                                                                                                                                                                                   |
| Dimensions   | D 310, H 129 mm                                                                                                                                                                              |
| Features     | <ul> <li>Solid Metal Construction for Durability and Reliability</li> <li>KOHLER finishes resist corrosion and tarnishing, exceeding industry durability standards over two times</li> </ul> |

## **Technical drawing**