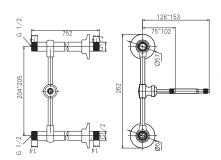

| Model           | K-8793T-4M-CP                                                                                                                                                                                                                                                                    |
|-----------------|----------------------------------------------------------------------------------------------------------------------------------------------------------------------------------------------------------------------------------------------------------------------------------|
| Finish          | Polished Chrome (CP), French Gold (AF)                                                                                                                                                                                                                                           |
| Connection Type | G 1/2"                                                                                                                                                                                                                                                                           |
| Installation    | Floor Mount                                                                                                                                                                                                                                                                      |
| Dimensions      | Reach 305 mm, Height 217 mm                                                                                                                                                                                                                                                      |
| Features        | <ul> <li>Solid Metal Construction for Durability and Reliability</li> <li>KOHLER ceramic disc valves exceed industry longevity standards for a lifetime of durable performance</li> <li>KOHLER finishes resist corrosion and tarnishing, exceeding industry standards</li> </ul> |

## **Technical drawing**