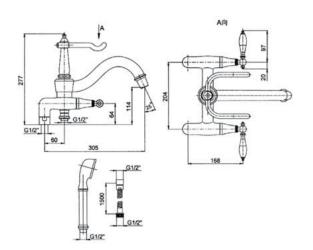

| Model           | K-8793T-4M-CP                                                                                                                                                                                                                                                                    |
|-----------------|----------------------------------------------------------------------------------------------------------------------------------------------------------------------------------------------------------------------------------------------------------------------------------|
| Finish          | Polished Chrome (CP), French Gold (AF)                                                                                                                                                                                                                                           |
| Connection Type | G 1/2"                                                                                                                                                                                                                                                                           |
| Installation    | Floor Mount                                                                                                                                                                                                                                                                      |
| Dimensions      | Reach 305 mm, Height 217 mm                                                                                                                                                                                                                                                      |
| Features        | <ul> <li>Solid Metal Construction for Durability and Reliability</li> <li>KOHLER ceramic disc valves exceed industry longevity standards for a lifetime of durable performance</li> <li>KOHLER finishes resist corrosion and tarnishing, exceeding industry standards</li> </ul> |

## **Technical drawing**