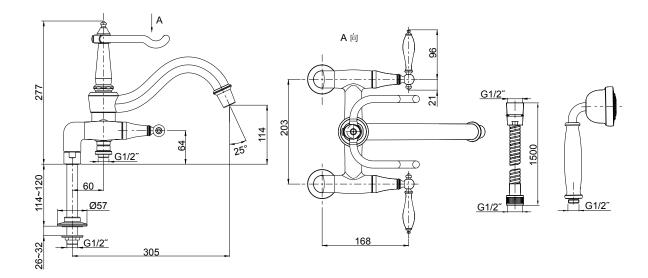

## **Technical drawing**

283

| Model           | K-8785T-4M-CP                                                                                                                                                                                 |
|-----------------|-----------------------------------------------------------------------------------------------------------------------------------------------------------------------------------------------|
| Finish          | Polished Chrome (CP), French Gold (AF)                                                                                                                                                        |
| Connection Type | G 1/2"                                                                                                                                                                                        |
| Installation    | Deck Mount                                                                                                                                                                                    |
| Dimensions      | Reach 305 mm, Height 277 mm                                                                                                                                                                   |
| Features        | <ul> <li>Solid Metal Construction for Durability and Reliability</li> <li>KOHLER ceramic disc valves exceed industry longevity standards for a lifetime of<br/>durable performance</li> </ul> |