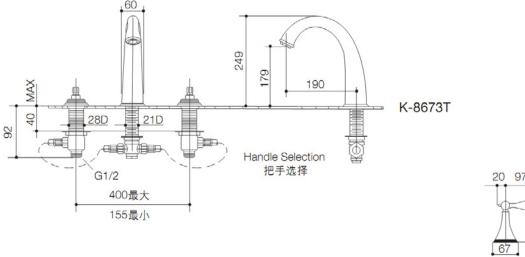

| Model           | K-8673T-4M-CP                                                                                                                                                                                                                                                                        |
|-----------------|--------------------------------------------------------------------------------------------------------------------------------------------------------------------------------------------------------------------------------------------------------------------------------------|
| Finish          | Polished Chrome (CP), French Gold (AF)                                                                                                                                                                                                                                               |
| Connection Type | G 1/2"                                                                                                                                                                                                                                                                               |
| Installation    | Deck Mount                                                                                                                                                                                                                                                                           |
| Dimensions      | Reach 190 mm, Height 249 mm                                                                                                                                                                                                                                                          |
| Features        | <ul> <li>Solid Metal Construction for Durability and Reliability</li> <li>KOHLER ceramic disc valves exceed industry longevity standards for a lifetime of<br/>durable performance</li> <li>KOHLER finishes resist corrosion and tarnishing, exceeding industry standards</li> </ul> |

## **Technical drawing**

67 TRADITIONAL 古典型