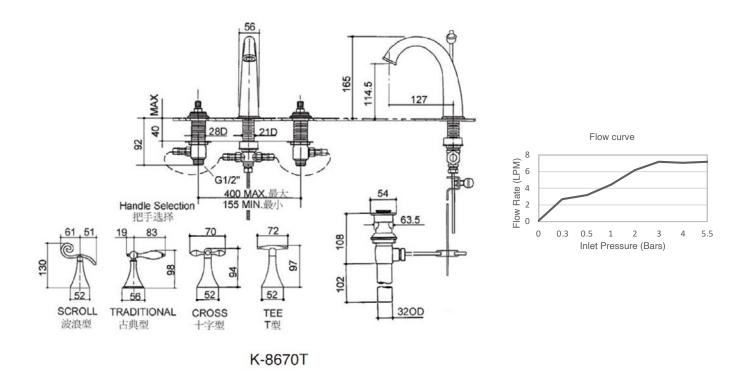

| Model           | K-8670T-4M-CP                                                                                                                                                   |
|-----------------|-----------------------------------------------------------------------------------------------------------------------------------------------------------------|
| Finish          | Polished Chrome (CP), French Gold (AF)                                                                                                                          |
| Connection Type | G 1/2"                                                                                                                                                          |
| Installation    | Deck- or Counter-Mount                                                                                                                                          |
| Dimensions      | Reach 127 mm, Height 165 mm                                                                                                                                     |
| Features        | - Life-50™ Tested for 50 years of use, Kohler's cartridge has near diamond hardness<br>- Life-Bright™ Resists corrosion; Kohler Chrome have 3 layers of coating |
| Included        | Clicker drain                                                                                                                                                   |

## **Technical drawing**

281