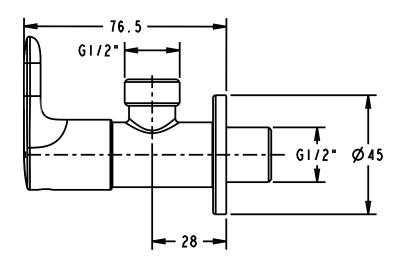

| Model        | K-80154IN-4-CP                                                                                                                                                                                                                                                                                                                    |
|--------------|-----------------------------------------------------------------------------------------------------------------------------------------------------------------------------------------------------------------------------------------------------------------------------------------------------------------------------------|
| Installation | Wall Mount                                                                                                                                                                                                                                                                                                                        |
| Dimensions   | 76.5 x 45 mm                                                                                                                                                                                                                                                                                                                      |
| Features     | <ul> <li>Complements the July® collection</li> <li>Solid brass construction for durability and reliability</li> <li>Features KOHLER valve tested to atleast two times the industry standard for durability</li> <li>KOHLER finishes resist corrosion and tarnishing, exceeding industry durability standards two times</li> </ul> |

## **Technical drawing**