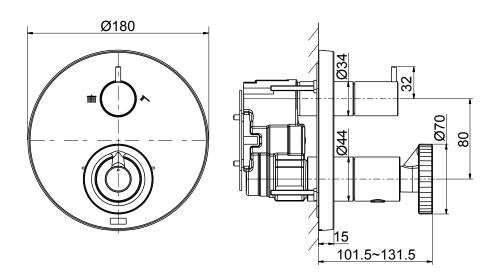

## **Technical drawing**

| Model             | K-78024T-9-CP/2MB                                                                                                                                                                                                                                                                                                                      |
|-------------------|----------------------------------------------------------------------------------------------------------------------------------------------------------------------------------------------------------------------------------------------------------------------------------------------------------------------------------------|
| Finish            | Polished Chrome (CP), Vibrant Brushed Moderne Brass (2MB)                                                                                                                                                                                                                                                                              |
| Number of Outlets | 2   Maximum outlets working together 1                                                                                                                                                                                                                                                                                                 |
| Installation type | Wall Mount                                                                                                                                                                                                                                                                                                                             |
| Dimensions        | W 180 , H 180 mm                                                                                                                                                                                                                                                                                                                       |
| Features          | <ul> <li>Top handle is a diverter handle for the two outlets</li> <li>Bottom handle is for temperature setting; as a thermostatic solution it automatically maintains same temperature for every shower</li> <li>Durable Ceramic Valves tested for 1MN cycle tests</li> <li>KOHLER finishes resist corrosion and tarnishing</li> </ul> |