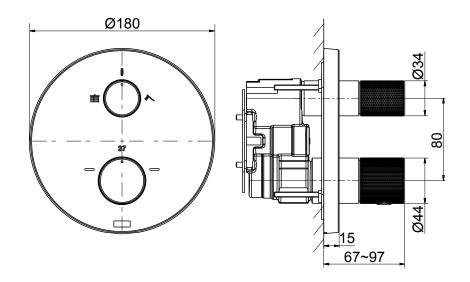

|
| Dimensions        | W 180 , H 180 mm                                                                                                                                                                                                                                                                                                                       |
| Features          | <ul> <li>Top handle is a diverter handle for the two outlets</li> <li>Bottom handle is for temperature setting; as a thermostatic solution it automatically maintains same temperature for every shower</li> <li>Durable Ceramic Valves tested for 1MN cycle tests</li> <li>KOHLER finishes resist corrosion and tarnishing</li> </ul> |

## Required

Valve: Universal Box: 98699T-NA

## **Technical drawing**