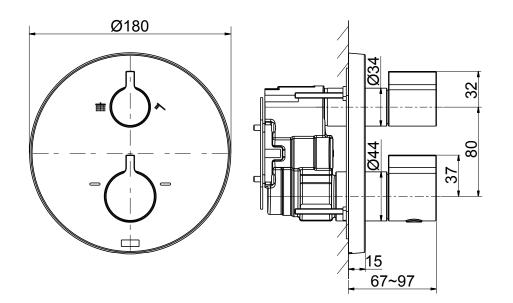

| Model             | K-78024T-4-CP/2MB                                                                                                                                                                                                                                                                                                                      |
|-------------------|----------------------------------------------------------------------------------------------------------------------------------------------------------------------------------------------------------------------------------------------------------------------------------------------------------------------------------------|
| Finish            | Polished Chrome (CP), Vibrant Brushed Moderne Brass (2MB)                                                                                                                                                                                                                                                                              |
| Number of Outlets | 2   Maximum outlets working together 1                                                                                                                                                                                                                                                                                                 |
| Installation type | Wall Mount                                                                                                                                                                                                                                                                                                                             |
| Dimensions        | W 180 , H 180 mm                                                                                                                                                                                                                                                                                                                       |
| Features          | <ul> <li>Top handle is a diverter handle for the two outlets</li> <li>Bottom handle is for temperature setting; as a thermostatic solution it automatically maintains same temperature for every shower</li> <li>Durable Ceramic Valves tested for 1MN cycle tests</li> <li>KOHLER finishes resist corrosion and tarnishing</li> </ul> |

## Required

336

Valve: Universal Box: 98699T-NA

**Technical drawing** 