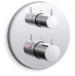

## Components

Thermostatic Bath & Shower Trim & Valve - Modulo (Lever Handles) K-78024T-4-CP

## Description

Modern form meets modern function: the KOHLER Components collection is defined by controlled forms and stark precision in every line and angle. This shower trim features an Industrial handle modeled after machine valves and factory pipe design

| Model             | K-78024T-4-CP/2MB                                                                                                                                                                                                                                                                                                                      |
|-------------------|----------------------------------------------------------------------------------------------------------------------------------------------------------------------------------------------------------------------------------------------------------------------------------------------------------------------------------------|
| Finish            | Polished Chrome (CP), Vibrant Brushed Moderne Brass (2MB)                                                                                                                                                                                                                                                                              |
| Number of Outlets | 2   Maximum outlets working together 1                                                                                                                                                                                                                                                                                                 |
| Installation type | Wall Mount                                                                                                                                                                                                                                                                                                                             |
| Dimensions        | W 180 , H 180 mm                                                                                                                                                                                                                                                                                                                       |
| Features          | <ul> <li>Top handle is a diverter handle for the two outlets</li> <li>Bottom handle is for temperature setting; as a thermostatic solution it automatically maintains same temperature for every shower</li> <li>Durable Ceramic Valves tested for 1MN cycle tests</li> <li>KOHLER finishes resist corrosion and tarnishing</li> </ul> |