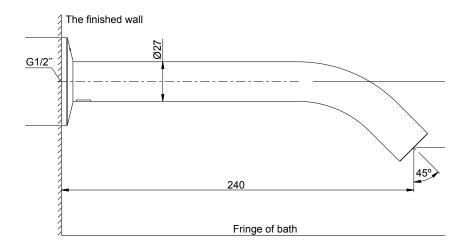

## **Technical drawing**

| Model             | K-77999T-CP                                                                                                                                                                               |
|-------------------|-------------------------------------------------------------------------------------------------------------------------------------------------------------------------------------------|
| Finish            | Polished Chrome (CP), Vibrant Brushed Moderne Bronze (2MB)                                                                                                                                |
| Connection Type   | G 1/2"                                                                                                                                                                                    |
| Installation type | Wall Mount                                                                                                                                                                                |
| Dimensions        | Reach 240 mm                                                                                                                                                                              |
| Features          | <ul><li>Minimalism Design: Simple and clean design easily fit into your bathroom style</li><li>Whole Bathroom Solution: Able to specify whole bathroom without design dead-ends</li></ul> |